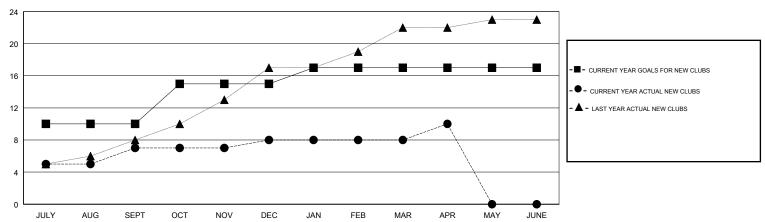

| OCT/NOV/DEC   | 5             | 1           | 11            | OCT/NOV/DEC           | 375                       | 172                     | 490                                          |
| JAN/FEB/MAR   | 2             | 0           | 2             | JAN/FEB/MAR           | 215                       | 94                      | 108                                          |
| APR/MAY/JUNE  | 0             | 2           | 0             | APR/MAY/JUNE          | 0                         | 79                      | 19                                           |
|               |               |             |               |                       |                           |                         |                                              |

### GOALS AND ACTUAL NEW CLUBS CUMULATIVE



#### GOALS AND ACTUAL MEMBERS CUMULATIVE



| DROPPED CLUBS: 15  DROPPED MEMBERS |     | 75 CLUBS OF 119 ADDED 1 OR MORE<br>NEW MEMBERS | GENDER DISTRIBUTION           MALE         2,587 (63.31%)           FEMALE         1,499 (36.69%)           Women Percentage Fiscal Year Goal: 75% |       |
|------------------------------------|-----|------------------------------------------------|----------------------------------------------------------------------------------------------------------------------------------------------------|-------|
| DECEASED                           | 11  | CHCK HEDE FOR CHMILLATIVE                      | TOTAL FAMILY UNIT MEMBERS                                                                                                                          | 1,915 |
|