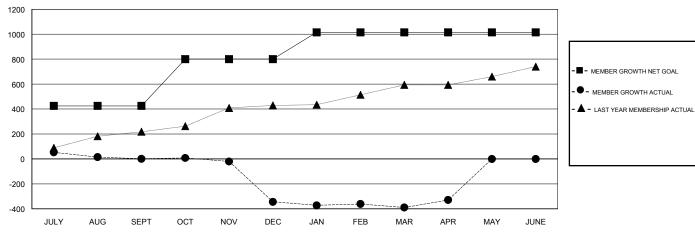

#### GOALS AND ACTUAL MEMBERS CUMULATIVE

| DROPPED CLUBS: 15  DROPPED MEMBERS |     | 75 CLUBS OF 119 ADDED 1 OR MORE<br>NEW MEMBERS | GENDER DISTRIBUTION           MALE         2,587 (63.31%)           FEMALE         1,499 (36.69%)           Women Percentage Fiscal Year Goal: 75% |       |
|------------------------------------|-----|------------------------------------------------|----------------------------------------------------------------------------------------------------------------------------------------------------|-------|
| DECEASED                           | 11  | CHCK HEDE FOR CHMILLATIVE                      | TOTAL FAMILY UNIT MEMBERS                                                                                                                          | 1,915 |
| CLUB CANCELLED                     | 246 | CLICK HERE FOR CUMULATIVE MEMBERSHIP DATA      |                                                                                                                                                    | 4.044 |
| OTHER                              | 618 |                                                | FAMILY MEMBERS PAYING HALF DUES                                                                                                                    | 1,011 |
| TOTAL                              | 875 |                                                |                                                                                                                                                    |       |